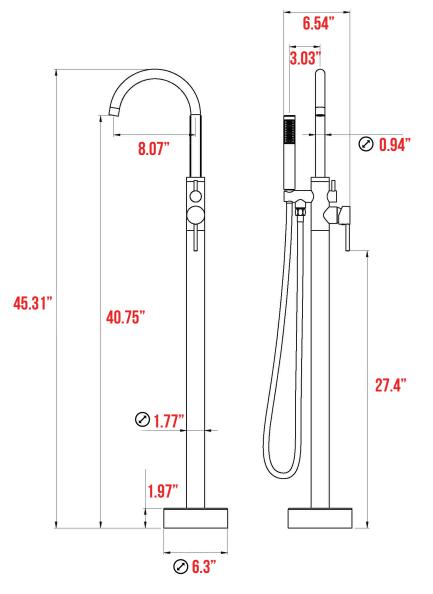

Backed by Eisen's 2 Year Limited Manufacturer's Warranty

|        | Height  | Depth  | Width  |
|--------|---------|--------|--------|
| inches | 45.31"  | 8.07"  | 6.3"   |
| mm     | 1150.87 | 204.97 | 160.02 |